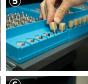

### HOW TO SET UP

- Individual/block storage: use gray block divider.
- 2 Place individual milling blocks inside block divider by placing block side down.
- 3 Block package storage: use gray slide by inserting feet into open channels.
- 4 Push base against packages at the base to lock in place.
- 5 Use front row to place individual blocks.
- 6 Use the flat front of the product to label. Scan for label template.