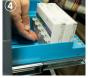

### HOW TO SET UP

- Individual/block storage: use gray block divider.
- 2 Place individual milling blocks inside block divider by placing block side down.
- 3 Block package storage: use gray slide by inserting feet into open channels.
- 4 Push base against packages at the base to lock in place.
- 5 Use front row to place individual blocks.
- 6 Use the flat front of the product to label. Scan for label template.