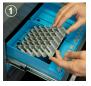

### HOW TO SET UP

- Individual/block storage: use gray block divider.
- 2 Place individual milling blocks inside block divider by placing block side down.
- 3 Block package storage: use gray slide by inserting feet into open channels.
- 4 Push base against packages at the base to lock in place.
- 5 Use front row to place individual blocks.
- 6 Use the flat front of the product to label. Scan for label template.