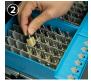

### HOW TO SET UP

- Individual/block storage: use gray block divider.
- 2 Place individual milling blocks inside block divider by placing block side down.
- 3 Block package storage: use gray slide by inserting feet into open channels.
- 4 Push base against packages at the base to lock in place.
- 5 Use front row to place individual blocks.
- 6 Use the flat front of the product to label. Scan for label template.