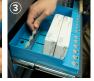

### HOW TO SET UP

- Individual/block storage: use gray block divider.
- 2 Place individual milling blocks inside block divider by placing block side down.
- 3 Block package storage: use gray slide by inserting feet into open channels.
- 4 Push base against packages at the base to lock in place.
- 5 Use front row to place individual blocks.
- 6 Use the flat front of the product to label. Scan for label template.